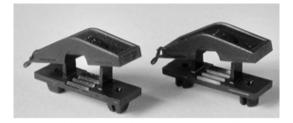

### DESCRIPTION

Cable clamp, for snap-in fixing on chassis, UL94 V2, round hole fixings, max cable dia 13mm

Subject to technical modification without notice. Typographical and other errors do not justify claim for damages.