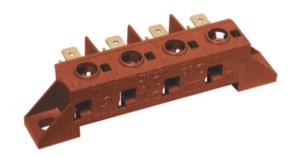

## **DESCRIPTION**

4 Pole screw to tab termina block with integrated earth bracket

Subject to technical modification without notice.

Typographical and other errors do not justify claim for damages.

## **SPECIFICATION**

| Number of Poles            | 4                                                |
|----------------------------|--------------------------------------------------|
| Tabs Per Pole              | 3                                                |
| Tab Size (mm)              | 6.3x0.8                                          |
| Terminal Material          | Zinc-plated steel                                |
| Body Material              | Polyamide, glass fibre reinforced                |
| UL94 Rating                | UL94V0                                           |
| Max Conductor Size (Sq mm) | 6                                                |
| Min Conductor Size AWG     | 22                                               |
| Max Conductor Size AWG     | 8                                                |
| Max Current (A)            | 40                                               |
| Max Voltage (V)            | 450                                              |
| Min Temperature Rating °C  | -5                                               |
| Max Temperature Rating °C  | 150                                              |
| Pitch (mm)                 | 17.7                                             |
| Height (mm)                | 24                                               |
| Width (mm)                 | 31.5                                             |
| Length (mm)                | 99                                               |
| Accessories Available      | PA269                                            |
| Comments                   | Photo is just a representative of terminal block |