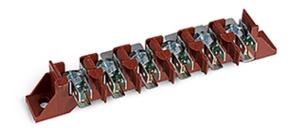

## **Screw to Tab Terminal Blocks**

Range: Emech Terminals/Accessories

Order Code: HY280/3A

## **DESCRIPTION**

3 Pole screw to tab terminal block with snap in fixing

Subject to technical modification without notice.
Typographical and other errors do not justify claim for damages.

## **SPECIFICATION**

| Number of Poles            | 3                                                                           |
|----------------------------|-----------------------------------------------------------------------------|
| Tabs Per Pole              | 3                                                                           |
| Tab Size (mm)              | 6.3x0.8                                                                     |
| Terminal Material          | Zinc-plated steel                                                           |
| Body Material              | Polyamide, glass fibre reinforced                                           |
| UL94 Rating                | UL94V0                                                                      |
| Max Conductor Size (Sq mm) | 6                                                                           |
| Min Conductor Size AWG     | 22                                                                          |
| Max Conductor Size AWG     | 8                                                                           |
| Max Current (A)            | 57                                                                          |
| Max Voltage (V)            | 450                                                                         |
| Max Temperature Rating °C  | 150                                                                         |
| Pitch (mm)                 | 18                                                                          |
| Height (mm)                | 25                                                                          |
| Width (mm)                 | 30.2                                                                        |
| Length (mm)                | 82                                                                          |
| Comments                   | Photo is just a representative of terminal block, see line drawing for pole |
|                            | size and pitch                                                              |