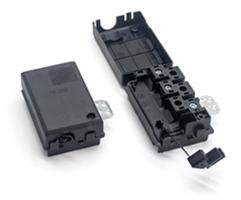

#### DESCRIPTION

3 Pole terminal box with integrated cable clamp & grounding plate, for snap-in fixing on chassis

Subject to technical modification without notice. Typographical and other errors do not justify claim for damages.

#### **SPECIFICATION**

| Number of Poles            | 3                                                |
|----------------------------|--------------------------------------------------|
| Tab Size (mm)              | 6.3x0.8                                          |
| Terminal Material          | Zinc-plated steel                                |
| Body Material              | Natural polyamide                                |
| UL94 Rating                | UL94V2                                           |
| Min Conductor Size (Sq mm) | 2.5                                              |
| Max Conductor Size (Sq mm) | 6                                                |
| Min Conductor Size AWG     | 22                                               |
| Max Conductor Size AWG     | 8                                                |
| Max Current (A)            | 40                                               |
| Max Voltage (V)            | 450                                              |
| Min Temperature Rating °C  | -5                                               |
| Max Temperature Rating °C  | 125                                              |
| IP Rating                  | 30                                               |
| Height (mm)                | 34                                               |
| Width (mm)                 | 53.8                                             |
| Length (mm)                | 82.8                                             |
| Comments                   | Photo is just a representative of terminal block |