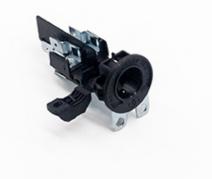

### DESCRIPTION

Terminal block with integrated cable clamp & earth bracket, for snap-in fixing on chassis (without screw)

Subject to technical modification without notice. Typographical and other errors do not justify claim for damages.

#### **SPECIFICATION**

| Tab Size (mm)              | 6.3x0.8                                          |
|----------------------------|--------------------------------------------------|
| Terminal Material          | Zinc-plated steel                                |
| Body Material              | Natural polyamide                                |
| UL94 Rating                | UL94V2                                           |
| Max Conductor Size (Sq mm) | 1.5                                              |
| Min Conductor Size AWG     | 18                                               |
| Max Conductor Size AWG     | 14                                               |
| Max Current (A)            | 16                                               |
| Max Voltage (V)            | 450                                              |
| Min Temperature Rating °C  | -5                                               |
| Max Temperature Rating °C  | 125                                              |
| Width (mm)                 | 29                                               |
| Length (mm)                | 68.5                                             |
| Comments                   | Photo is just a representative of terminal block |