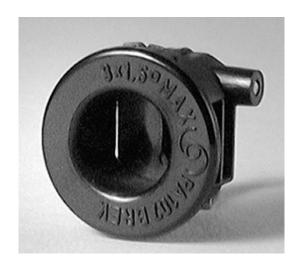

#### **DESCRIPTION**

Cable clamp, for snap-in fixing on chassis, round profile, max cable dia 10mm

Subject to technical modification without notice.

Typographical and other errors do not justify claim for damages.