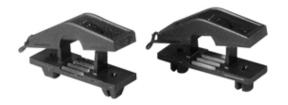

### **DESCRIPTION**

Cable clamp, for snap-in fixing on chassis, UL94 V2, square hole fixings, max cable dia 13mm

Subject to technical modification without notice.

Typographical and other errors do not justify claim for damages.