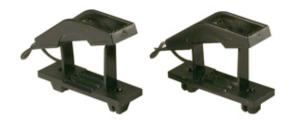

## Cable Clamps

Range: Emech Terminals/Accessories

Order Code: PA268SQ

## **DESCRIPTION**

Cable clamp, for snap-in fixing on chassis, UL94 V2, square hole fixings, max cable dia 20mm

Subject to technical modification without notice.

Typographical and other errors do not justify claim for damages.