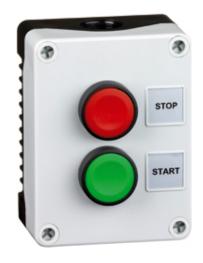

#### **DESCRIPTION**

Two switch, grey cover, black base, red and green start stop

#### **SPECIFICATION**

| Accessories Available     | DIN rail and flange snap-on brackets |
|---------------------------|--------------------------------------|
| Base Colour               | Black                                |
| Base Style                | Standard base                        |
| Depth (mm)                | 53                                   |
| Enclosure Material        | ABS-UL94-HB                          |
| Height (mm)               | 80                                   |
| IP Rating                 | IP66                                 |
| Lid Colour                | Grey                                 |
| Min Temperature Rating °C | -10                                  |
| Max Temperature Rating °C | 65                                   |
| Number of Switches        | 2                                    |
| Size (mm)                 | 80x106x53                            |
| Switch 1 Style            | Pushbutton non-illuminated           |
| Switch 1 Substyle         | Flush head                           |
| Switch 2 legend Sticker   | START                                |
| Switch 2 Style            | Pushbutton non-illuminated           |
| Switch 2 Substyle         | Flush head                           |
| Width (mm)                | 106                                  |