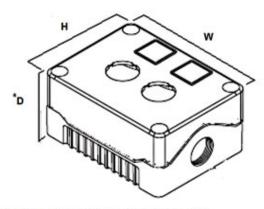

#### SPECIFICATION

| Accessories Available     | DIN rail and flange snap-on brackets |
|---------------------------|--------------------------------------|
| Base Colour               | Grey                                 |
| Base Style                | Standard base                        |
| Depth (mm)                | 53                                   |
| Enclosure Material        | ABS-UL94-HB                          |
| Height (mm)               | 80                                   |
| IP Rating                 | IP66                                 |
| Lid Colour                | Grey                                 |
| Min Temperature Rating °C | -10                                  |
| Max Temperature Rating °C | 65                                   |
| Number of Switches        | 2                                    |
| Size (mm)                 | 80x106x53                            |
| Switch 1 Style            | Pushbutton non-illuminated           |
| Switch 1 Substyle         | Flush head                           |
| Switch 2 legend Sticker   | START                                |
| Switch 2 Style            | Pushbutton non-illuminated           |
| Switch 2 Substyle         | Flush head                           |
| Width (mm)                | 106                                  |