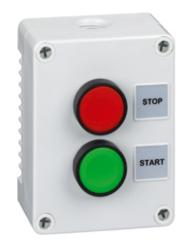

#### DESCRIPTION

Two switch, grey cover, grey base, red and green start stop

#### SPECIFICATION

| Accessories Available     | DIN rail and flange snap-on brackets |
|---------------------------|--------------------------------------|
| Base Colour               | Grey                                 |
| Base Style                | Standard base                        |
| Depth (mm)                | 53                                   |
| Enclosure Material        | ABS-UL94-HB                          |
| Height (mm)               | 80                                   |
| IP Rating                 | IP66                                 |
| Lid Colour                | Grey                                 |
| Min Temperature Rating °C | -10                                  |
| Max Temperature Rating °C | 65                                   |
| Number of Switches        | 2                                    |
| Size (mm)                 | 80x106x53                            |
| Switch 1 Style            | Pushbutton non-illuminated           |
| Switch 1 Substyle         | Flush head                           |
| Switch 2 legend Sticker   | START                                |
| Switch 2 Style            | Pushbutton non-illuminated           |
| Switch 2 Substyle         | Flush head                           |
| Width (mm)                | 106                                  |