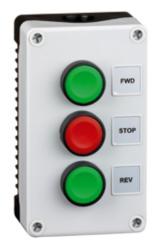

#### **DESCRIPTION**

Three switch, grey cover, black base, green - red - green

#### **SPECIFICATION**

| Accessories Available     | DIN rail and flange snap-on brackets |
|---------------------------|--------------------------------------|
| Base Colour               | Black                                |
| Base Style                | Standard base                        |
| Depth (mm)                | 53                                   |
| Enclosure Material        | ABS-UL94-HB                          |
| Height (mm)               | 80                                   |
| IP Rating                 | IP66                                 |
| Lid Colour                | Grey                                 |
| Min Temperature Rating °C | -10                                  |
| Max Temperature Rating °C | 65                                   |
| Number of Switches        | 3                                    |
| Size (mm)                 | 80x139x53                            |
| Switch 1 Style            | Pushbutton non-illuminated           |
| Switch 1 Substyle         | Flush head                           |
| Switch 2 legend Sticker   | STOP                                 |
| Switch 2 Style            | Pushbutton non-illuminated           |
| Switch 2 Substyle         | Flush head                           |
| Switch 3 legend Sticker   | REV                                  |
| Switch 3 Style            | Pushbutton non-illuminated           |
| Switch 3 Substyle         | Flush head                           |
| Width (mm)                | 139                                  |