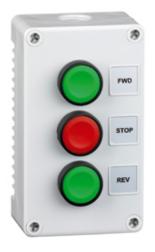

#### **DESCRIPTION**

Three switch, grey cover, grey base, green - red - green

### **SPECIFICATION**

| Accessories Available     | DIN rail and flange snap-on brackets |  |
|---------------------------|--------------------------------------|--|
| Base Colour               | Grey                                 |  |
| Base Style                | Standard base                        |  |
| Depth (mm)                | 53                                   |  |
| Enclosure Material        | ABS-UL94-HB                          |  |
| Height (mm)               | 80                                   |  |
| IP Rating                 | IP66                                 |  |
| Lid Colour                | Grey                                 |  |
| Min Temperature Rating °C | -10                                  |  |
| Max Temperature Rating °C | 65                                   |  |
| Number of Switches        | 3                                    |  |
| Size (mm)                 | 80x139x53                            |  |
| Switch 1 Style            | Pushbutton non-illuminated           |  |
| Switch 1 Substyle         | Flush head                           |  |
| Switch 2 legend Sticker   | STOP                                 |  |
| Switch 2 Style            | Pushbutton non-illuminated           |  |
| Switch 2 Substyle         | Flush head                           |  |
| Switch 3 legend Sticker   | REV                                  |  |
| Switch 3 Style            | Pushbutton non-illuminated           |  |
| Switch 3 Substyle         | Flush head                           |  |
| Width (mm)                | 139                                  |  |