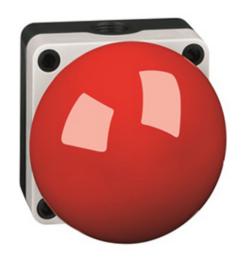

#### **DESCRIPTION**

Palm/foot switch red button. Push to stop/start - release to reset