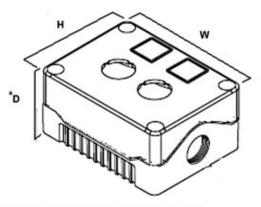

## Range: Control Stations

Part Number: 1DE.SP.21NR

\*Enclosure only except 1DE .SP series where D includes actuator height

### **SPECIFICATION**

| Base Colour               | Black                      |
|---------------------------|----------------------------|
| Base Style                | Standard base              |
| Depth (mm)                | 102.5                      |
| Enclosure Material        | ABS-UL94-HB                |
| Height (mm)               | 85                         |
| IP Rating                 | IP66                       |
| Lid Colour                | Grey                       |
| Min Temperature Rating °C | -10                        |
| Max Temperature Rating °C | 65                         |
| Number of Switches        | 1                          |
| Size (mm)                 | 85x69x102.5                |
| Switch 1 Style            | Pushbutton non-illuminated |
| Switch 1 Substyle         | Palm/foot                  |
| Width (mm)                | 69                         |