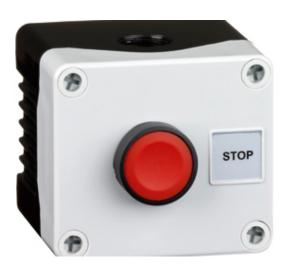

### DESCRIPTION

Single switch, grey cover, black base, red flush push button

### **CONTROL STATIONS FEATURES**

- Customised control station service available please ask for details.
- Insulation resistance >100MOhm @ 500VDC
- · Enclosures sealed up to IP66
- Unique snap on Din Rail and Flange brackets
- · Dust & waterproof for short-term submersion
- 4 sizes available! Accepting 1-4 push button switches
- 2 contact blocks fitted as standard
- · Different voltage ratings are available
- · Contact material Silver Bifurcated and serrated
- Operating Temperature -10 to +65°C
- Contact rating AC12 Resistive / AC15 Electromagnetic 240V (3A) / 415V (1.5A)
- Mechanical life 1 million operations