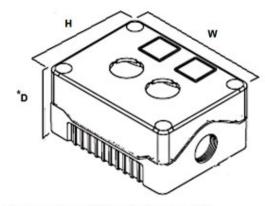

#### **SPECIFICATION**

| Accessories Available     | DIN rail and flange snap-on brackets |
|---------------------------|--------------------------------------|
| Base Colour               | Black                                |
| Base Style                | Deep base                            |
| Depth (mm)                | 78                                   |
| Enclosure Material        | ABS-UL94-HB                          |
| Height (mm)               | 80                                   |
| IP Rating                 | IP66                                 |
| Lid Colour                | Grey                                 |
| Min Temperature Rating °C | -10                                  |
| Max Temperature Rating °C | 65                                   |
| Number of Switches        | 1                                    |
| Size (mm)                 | 80x73x78                             |
| Switch 1 Style            | Pushbutton non-illuminated           |
| Switch 1 Substyle         | Flush head                           |
| Width (mm)                | 73                                   |