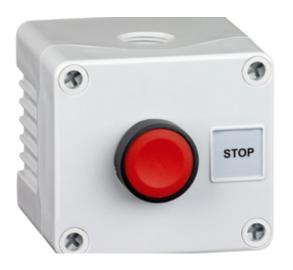

#### DESCRIPTION

Single switch, grey cover, grey base, red flush push button

#### **CONTROL STATIONS FEATURES**

- Customised control station service available please ask for details.
- Insulation resistance >100MOhm @ 500VDC
- · Enclosures sealed up to IP66
- Unique snap on Din Rail and Flange brackets
- · Dust & waterproof for short-term submersion
- 4 sizes available! Accepting 1-4 push button switches
- 2 contact blocks fitted as standard
- · Different voltage ratings are available
- · Contact material Silver Bifurcated and serrated
- Operating Temperature -10 to +65°C
- Contact rating AC12 Resistive / AC15 Electromagnetic 240V (3A) / 415V (1.5A)
- Mechanical life 1 million operations