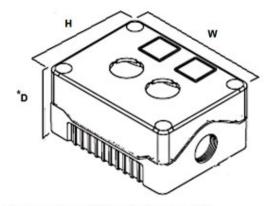

#### SPECIFICATION

| Accessories Available     | DIN rail and flange snap-on brackets |
|---------------------------|--------------------------------------|
| Base Colour               | Grey                                 |
| Base Style                | Deep base                            |
| Depth (mm)                | 78                                   |
| Enclosure Material        | ABS-UL94-HB                          |
| Height (mm)               | 80                                   |
| IP Rating                 | IP66                                 |
| Lid Colour                | Grey                                 |
| Min Temperature Rating °C | -10                                  |
| Max Temperature Rating °C | 65                                   |
| Number of Switches        | 1                                    |
| Size (mm)                 | 80x73x78                             |
| Switch 1 Style            | Pushbutton non-illuminated           |
| Switch 1 Substyle         | Flush head                           |
| Width (mm)                | 73                                   |