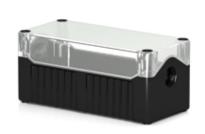

## Rectangular Enclosures/Junction Boxes

Range: Enclosures

Part Number: DE04D-A-TB-0

## **DESCRIPTION**

Size 4, deep base ABS material transparent lid black base with 0 holes

## **SPECIFICATION**

| Product Type              | Doon hass                          |
|---------------------------|------------------------------------|
|                           | Deep base                          |
| Number of Holes           | 0                                  |
| Base Style                | Deep base                          |
| Base Colour               | Black                              |
| Lid Colour                | Transparent                        |
| Enclosure Material        | ABS-UL94-HB                        |
| IP Rating                 | 67                                 |
| Min Temperature Rating °C | -10                                |
| Max Temperature Rating °C | 65                                 |
| Height (mm)               | 80                                 |
| Width (mm)                | 172                                |
| Depth (mm)                | 78                                 |
| Accessories Available     | Snap-on flange & DIN Rail brackets |