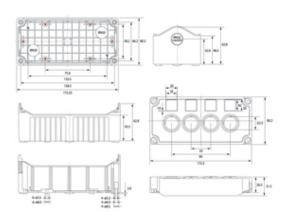

## **SPECIFICATION**

| Product Type              | Doon hass                          |
|---------------------------|------------------------------------|
|                           | Deep base                          |
| Number of Holes           | 0                                  |
| Base Style                | Deep base                          |
| Base Colour               | Black                              |
| Lid Colour                | Transparent                        |
| Enclosure Material        | ABS-UL94-HB                        |
| IP Rating                 | 67                                 |
| Min Temperature Rating °C | -10                                |
| Max Temperature Rating °C | 65                                 |
| Height (mm)               | 80                                 |
| Width (mm)                | 172                                |
| Depth (mm)                | 78                                 |
| Accessories Available     | Snap-on flange & DIN Rail brackets |