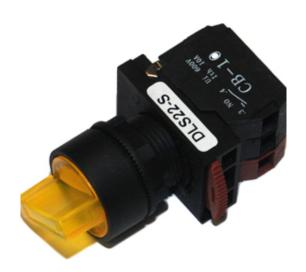

## Range: Switches and Lamps

Part Number: DLS22-S111Y

#### **DESCRIPTION**

Normal shaft 2 position spring return 1a 1b Yellow

### **SPECIFICATION**

| Button Head Material                | Polycarb VO                           |
|-------------------------------------|---------------------------------------|
| Body Material                       | PA66 + 15% GF-VO                      |
| Locknut Material                    | PA66 V2 +15%GF                        |
| Button Head Lamp Colour             | Yellow                                |
| Number of Contact Blocks            | 2                                     |
| Selector Switch Positions           | 2 Position Spring Return 90 Degree    |
| Shaft Style                         | Standard                              |
| Max Wire Size Single Strand (Sq mm) | 2.5                                   |
| Max Wire Size Multi Strand (Sq mm)  | 1.5                                   |
| Min Temperature Rating °C           | -10                                   |
| Max Temperature Rating °C           | 65                                    |
| Panel Hole Size                     | 22.5mm                                |
| IP Rating                           | 56                                    |
| Product Sub Type                    | Normal shaft 2 and 3 positions        |
| Product Type                        | Selector and non-illuminated switches |
| Terminal Type                       | Screw clamp                           |