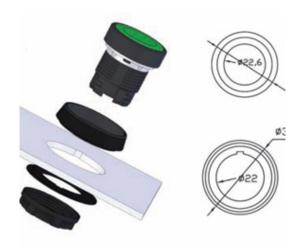

## **DESCRIPTION**

Transer ring from 22mm to 30mm (2 pcs)

## **SPECIFICATION**

| Product Sub Type | Mounting adapter |
|------------------|------------------|
| Product Type     | Mounting adapter |