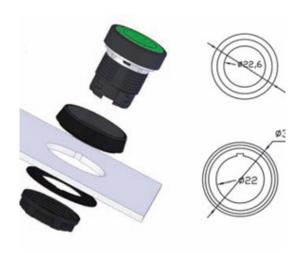

## Accessories

### Range: Switches and Lamps

Order Code: DPB30-01W



#### DESCRIPTION

Transer ring from 22mm to 30mm (2 pcs)

#### SWITCHES AND LAMPS FEATURES

- Non Illuminated push button switches available with 12 different heads
- All switches complete with 1 NO and 1 NC contact blocks
- Mechanical life 1 million operations
- Contact material Silver Bifurcated and serrated
- Contact rating AC12 Resistive / AC15 Electromagnetic 240V (3A) / 415V (1.5A)
- · Choice Of Cap colours
- Insulation resistance >100MOhm @ 500VDC
- · Different voltage ratings are available
- Operating Temperature -10 to +65°C

Features may vary by product throughout the range.

Subject to technical modification without notice. Typographical and other errors do not justify claim for damages.

### MAKING THE **RIGHT** CONNECTIONS

# hylec

SPECIFICATION

| Product Sub Type | Mounti