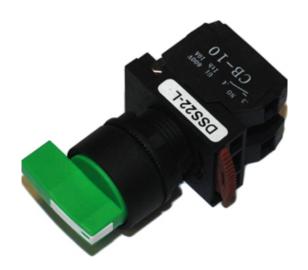

#### **DESCRIPTION**

Long shaft 3 position selector 2a green cap

### **SPECIFICATION**

| Button Head Material                | Polycarb VO                           |
|-------------------------------------|---------------------------------------|
| Body Material                       | PA66 + 15% GF-VO                      |
| Locknut Material                    | PA66 V2 +15%GF                        |
| Button Head Lamp Colour             | Green                                 |
| Number of Contact Blocks            | 1                                     |
| Selector Switch Positions           | 3 Position 45 Degree                  |
| Shaft Style                         | Standard                              |
| Max Wire Size Single Strand (Sq mm) | 2.5                                   |
| Max Wire Size Multi Strand (Sq mm)  | 1.5                                   |
| Min Temperature Rating °C           | -10                                   |
| Max Temperature Rating °C           | 65                                    |
| Panel Hole Size                     | 22.5mm                                |
| IP Rating                           | 56                                    |
| Product Sub Type                    | Long shaft 2 and 3 positions          |
| Product Type                        | Selector and non-illuminated switches |
| Terminal Type                       | Screw clamp                           |