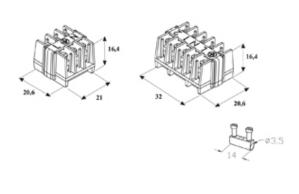

#### **SPECIFICATION**

| Max Current (A)            | 32         |
|----------------------------|------------|
| Max Voltage (V)            | 450        |
| Number of Poles            | 2          |
| Max Conductor Size (Sq mm) | 4          |
| Min Temperature Rating °C  | -40        |
| Max Temperature Rating °C  | 200        |
| Temperature "T" Rating     | T200       |
| Body Material              | PPS        |
| Terminal Type              | Screw - wp |