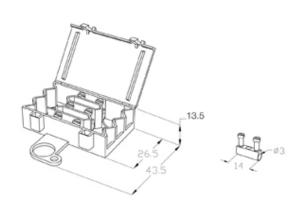

#### **SPECIFICATION**

| Cable Entries              | 2                                                    |
|----------------------------|------------------------------------------------------|
| Max Current (A)            | 24                                                   |
| Max Voltage (V)            | 450                                                  |
| Number of Poles            | 2                                                    |
| Max Conductor Size (Sq mm) | 2.5                                                  |
| IP Rating                  | 20                                                   |
| Min Temperature Rating °C  | -40                                                  |
| Max Temperature Rating °C  | 125                                                  |
| Temperature "T" Rating     | T85                                                  |
| Body Material              | PA66                                                 |
| Comments                   | Photo is representative of product, see line drawing |
| Fixing System              | Snap in                                              |
| Terminal Type              | Standard                                             |