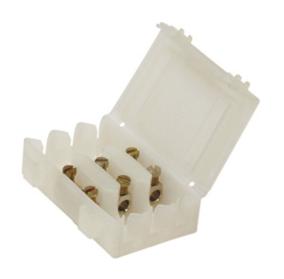

#### **DESCRIPTION**

TeeBox 2.5mm conductor max IP20 rated Snap in fixing 2 cable entries, 2 poles

#### **SPECIFICATION**

| Cable Entries              | 2                                                    |
|----------------------------|------------------------------------------------------|
| Max Current (A)            | 24                                                   |
| Max Voltage (V)            | 450                                                  |
| Number of Poles            | 2                                                    |
| Max Conductor Size (Sq mm) | 2.5                                                  |
| IP Rating                  | 20                                                   |
| Min Temperature Rating °C  | -40                                                  |
| Max Temperature Rating °C  | 125                                                  |
| Temperature "T" Rating     | T85                                                  |
| Body Material              | PA66                                                 |
| Comments                   | Photo is representative of product, see line drawing |
| Fixing System              | Snap in                                              |
| Terminal Type              | Standard                                             |