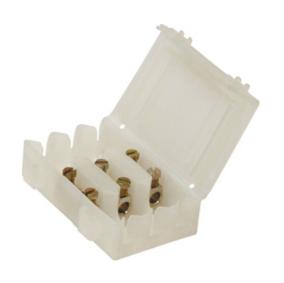

#### **DESCRIPTION**

TeeBox 2.5mm conductor max IP20 rated Screw fixing 2 cable entries, 2 poles wire protected