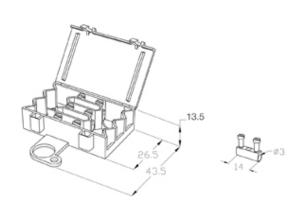

#### **SPECIFICATION**

| Cable Entries              | 2                                                    |
|----------------------------|------------------------------------------------------|
| Max Current (A)            | 24                                                   |
| Max Voltage (V)            | 450                                                  |
| Number of Poles            | 2                                                    |
| Max Conductor Size (Sq mm) | 2.5                                                  |
| IP Rating                  | 20                                                   |
| Min Temperature Rating °C  | -40                                                  |
| Max Temperature Rating °C  | 125                                                  |
| Temperature "T" Rating     | T85                                                  |
| Body Material              | PA66                                                 |
| Comments                   | Photo is representative of product, see line drawing |
| Fixing System              | Screw                                                |
| Terminal Type              | Screw - wp                                           |