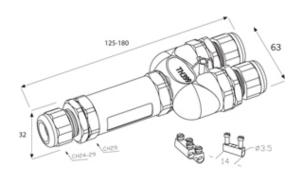

#### **DESCRIPTION**

TeeTube Mini 2 Pole Screw - end barrier contact 7mm to 13.5mm, 4 mm max conducter size IP68 32A 250V 3 cable entries

#### **SPECIFICATION**

| 3                           |
|-----------------------------|
| 32                          |
| 250                         |
| 2                           |
| 4                           |
| 7                           |
| 13.5                        |
| 68                          |
| -40                         |
| 125                         |
| T85                         |
| PA66 / TPE                  |
| Cable                       |
| Screw - end barrier contact |
|                             |