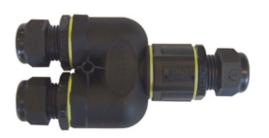

#### **DESCRIPTION**

TeeTube Mini 2 Pole Screw - end barrier contact 7mm to 13.5mm, 4 mm max conducter size IP68 32A 250V 3 cable entries