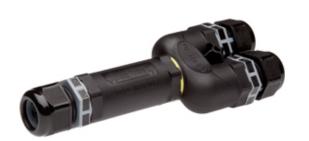

#### **DESCRIPTION**

TeeTube 5 Pole Screw - end barrier contact 7mm to 10.5mm, 4 mm max conducter size IP68 32A 250V 3 cable entries