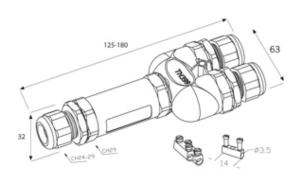

#### **DESCRIPTION**

TeeTube 5 Pole Screw - end barrier contact 7mm to 10.5mm, 4 mm max conducter size IP68 32A 250V 3 cable entries

#### **SPECIFICATION**

| 3                           |
|-----------------------------|
| 32                          |
| 250                         |
| 5                           |
| 4                           |
| 7                           |
| 10.5                        |
| 68                          |
| -40                         |
| 125                         |
| T125                        |
| PA66 / TPE                  |
| Cable                       |
| Screw - end barrier contact |
|                             |