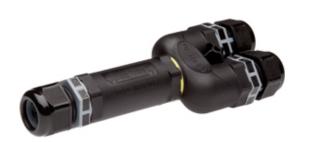

#### **DESCRIPTION**

TeeTube with innovative cable gland 5 Pole Screw - end barrier contact 10.5mm to 14mm, 4 mm max conducter size IP68 32A 250V 3 cable entries