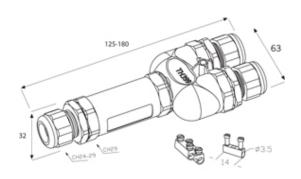

#### **DESCRIPTION**

TeeTube with innovative cable gland 5 Pole Screw - end barrier contact 10.5mm to 14mm, 4 mm max conducter size IP68 32A 250V 3 cable entries

#### **SPECIFICATION**

| Cable Entries               | 3                           |
|-----------------------------|-----------------------------|
| Max Current (A)             | 32                          |
| Max Voltage (V)             | 250                         |
| Number of Poles             | 5                           |
| Max Conductor Size (Sq mm)  | 4                           |
| Minimum Cable Diameter (mm) | 10.5                        |
| Maximum Cable Diameter (mm) | 14                          |
| IP Rating                   | 68                          |
| Min Temperature Rating °C   | -40                         |
| Max Temperature Rating °C   | 125                         |
| Temperature "T" Rating      | T125                        |
| Body Material               | PA66 / TPE                  |
| Fixing System               | Cable                       |
| Terminal Type               | Screw - end barrier contact |