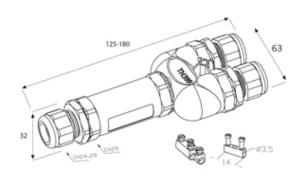

#### **DESCRIPTION**

TeeTube with innovative cable gland 5 Pole Screw - end barrier contact 10.5mm to 14mm on one gland 14mm to 17mm on the other 2 glands, 4 mm max conducter size IP68 32A 250V 3 cable entries

#### **SPECIFICATION**

| Cable Entries               | 3                           |
|-----------------------------|-----------------------------|
| Max Current (A)             | 32                          |
| Max Voltage (V)             | 250                         |
| Number of Poles             | 5                           |
| Max Conductor Size (Sq mm)  | 4                           |
| Minimum Cable Diameter (mm) | 10.5                        |
| Maximum Cable Diameter (mm) | 17                          |
| IP Rating                   | 68                          |
| Min Temperature Rating °C   | -40                         |
| Max Temperature Rating °C   | 125                         |
| Temperature "T" Rating      | T125                        |
| Body Material               | PA66 / TPE                  |
| Fixing System               | Cable                       |
| Terminal Type               | Screw - end barrier contact |