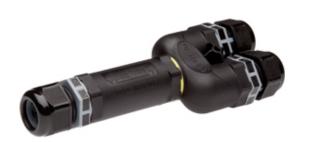

# **TeeTube**

#### **DESCRIPTION**

TeeTube with innovative cable gland 5 Pole Screw - end barrier contact 10.5mm to 14mm on one gland 14mm to 17mm on the other 2 glands, 4 mm max conducter size IP68 32A 250V 3 cable entries