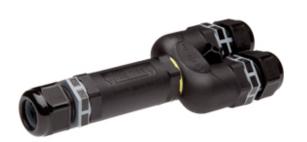

#### **DESCRIPTION**

TeeTube with innovative cable gland 5 Pole Screw - wp contact 7mm to 10.5mm on one gland 10.5mm to 14mm on the other 2 glands, 4 mm max conducter size IP68 32A 250V 3 cable entries