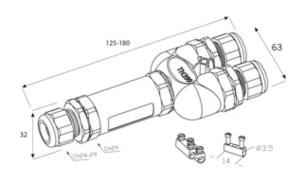

#### **DESCRIPTION**

TeeTube with innovative cable gland 5 Pole Screw - wp contact 7mm to 10.5mm on one gland 10.5mm to 14mm on the other 2 glands, 4 mm max conducter size IP68 32A 250V 3 cable entries

#### **SPECIFICATION**

| Cable Entries               | 3          |
|-----------------------------|------------|
| Max Current (A)             | 24         |
| Max Voltage (V)             | 250        |
| Number of Poles             | 5          |
| Max Conductor Size (Sq mm)  | 2.5        |
| Minimum Cable Diameter (mm) | 7          |
| Maximum Cable Diameter (mm) | 14         |
| IP Rating                   | 68         |
| Min Temperature Rating °C   | -40        |
| Max Temperature Rating °C   | 125        |
| Temperature "T" Rating      | T125       |
| Body Material               | PA66 / TPE |
| Fixing System               | Cable      |
| Terminal Type               | Screw - wp |
|                             |            |