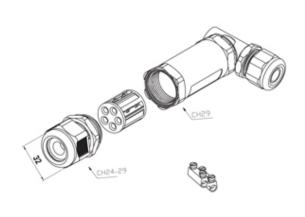

#### **DESCRIPTION**

TeeTube "L type" 3 Pole Screw - end barrier contact 7mm to 13.5mm, 4 mm max conducter size IP68 32A 450V 2 cable entries

#### **SPECIFICATION**

| 2                           |
|-----------------------------|
| 32                          |
| 450                         |
| 3                           |
| 4                           |
| 7                           |
| 13.5                        |
| 68                          |
| -40                         |
| 125                         |
| T85                         |
| PA66 / TPE                  |
| Cable                       |
| Screw - end barrier contact |
|                             |