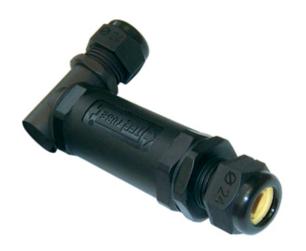

#### **DESCRIPTION**

TeeTube "L type" 3 Pole Screw - end barrier contact 7mm to 13.5mm, 4 mm max conducter size IP68 32A 450V 2 cable entries