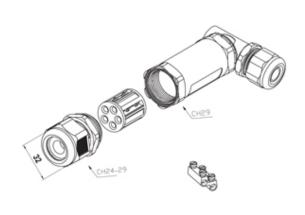

#### **DESCRIPTION**

TeeTube "L type" 4 Pole Screw - end barrier contact 7mm to 13.5mm on one gland 8mm to 17mm on the other gland, 4 mm max conducter size IP68 32A 450V 2 cable entries

#### **SPECIFICATION**

| 2                           |
|-----------------------------|
| 32                          |
| 450                         |
| 4                           |
| 4                           |
| 7                           |
| 17                          |
| 68                          |
| -40                         |
| 125                         |
| T85                         |
| PA66 / TPE                  |
| Cable                       |
| Screw - end barrier contact |
|                             |