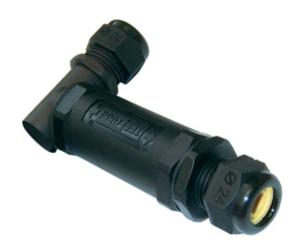

#### **DESCRIPTION**

TeeTube "L type" 4 Pole Screw - end barrier contact 7mm to 13.5mm on one gland 8mm to 17mm on the other gland, 4 mm max conducter size IP68 32A 450V 2 cable entries