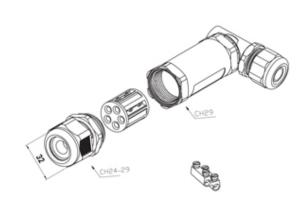

#### **DESCRIPTION**

TeeTube "L type" 6 Pole Screw - end barrier contact 7mm to 13.5mm on one gland 8mm to 17mm on the other gland, 4 mm max conducter size IP68 32A 450V 2 cable entries

#### **SPECIFICATION**

| 2                           |
|-----------------------------|
| 32                          |
| 450                         |
| 6                           |
| 4                           |
| 7                           |
| 17                          |
| 68                          |
| -40                         |
| 125                         |
| T85                         |
| PA66 / TPE                  |
| Cable                       |
| Screw - end barrier contact |
|                             |