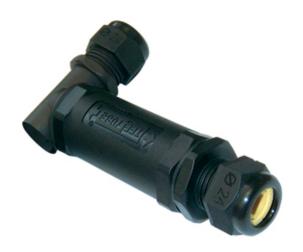

#### **DESCRIPTION**

TeeTube "L type" 6 Pole Screw - end barrier contact 7mm to 13.5mm on one gland 8mm to 17mm on the other gland, 4 mm max conducter size IP68 32A 450V 2 cable entries