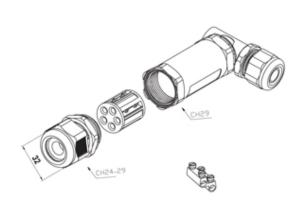

#### **DESCRIPTION**

TeeTube "L type" 6 Pole Screw - wp 7mm to 13.5mm on one glad 8mm to 17mm on the other gland , 2.5 mm max conducter size IP68 24A 450V 2 cable entries

#### **SPECIFICATION**

| Cable Entries               | 2          |
|-----------------------------|------------|
| Max Current (A)             | 24         |
| Max Voltage (V)             | 450        |
| Number of Poles             | 6          |
| Max Conductor Size (Sq mm)  | 2.5        |
| Minimum Cable Diameter (mm) | 7          |
| Maximum Cable Diameter (mm) | 17         |
| IP Rating                   | 68         |
| Min Temperature Rating °C   | -40        |
| Max Temperature Rating °C   | 125        |
| Temperature "T" Rating      | T85        |
| Body Material               | PA66 / TPE |
| Fixing System               | Cable      |
| Terminal Type               | Screw - wp |