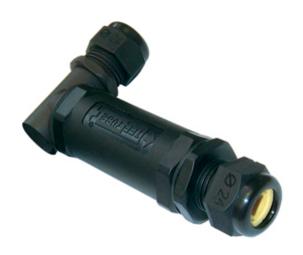

#### **DESCRIPTION**

TeeTube "L type" 6 Pole Screw - wp 7mm to 13.5mm on one glad 8mm to 17mm on the other gland , 2.5 mm max conducter size IP68 24A 450V 2 cable entries