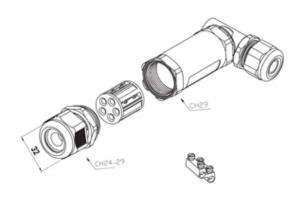

#### **DESCRIPTION**

TeeTube "L type" 5 Pole Screw - end barrier contact 7mm to 13.5mm on one gland 14mm to 17mm on the other gland, 4 mm max conducter size IP68 32A 450V 2 cable entries

#### **SPECIFICATION**

| 2                           |
|-----------------------------|
| 32                          |
| 450                         |
| 5                           |
| 4                           |
| 7                           |
| 17                          |
| 68                          |
| -40                         |
| 125                         |
| T125                        |
| PA66 / TPE                  |
| Cable                       |
| Screw - end barrier contact |
|                             |