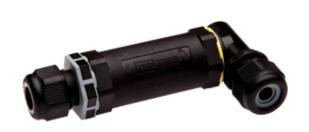

#### **DESCRIPTION**

TeeTube "L type" 5 Pole Screw - end barrier contact 7mm to 13.5mm on one gland 14mm to 17mm on the other gland, 4 mm max conducter size IP68 32A 450V 2 cable entries