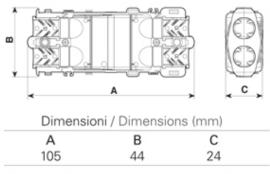

### **SPECIFICATION**

| Colour                      | Black                              |
|-----------------------------|------------------------------------|
| Length (mm)                 | 105                                |
| Width (mm)                  | 44                                 |
| Depth (mm)                  | 24                                 |
| Cable Entries               | 4                                  |
| Max Current (A)             | 16                                 |
| Max Voltage (V)             | 250                                |
| Number of Poles             | 4                                  |
| Max Conductor Size (Sq mm)  | 2.5                                |
| Minimum Cable Diameter (mm) | 6.5                                |
| Maximum Cable Diameter (mm) | 12                                 |
| IP Rating                   | 68                                 |
| Min Temperature Rating °C   | -30                                |
| Max Temperature Rating °C   | 130                                |
| Body Material               | Nylon PA66-RV V0                   |
| Fixing System               | Cable                              |
| Gel Material                | Sealing bi-component syliconic gel |
| Terminal Type               | Screw - wp                         |