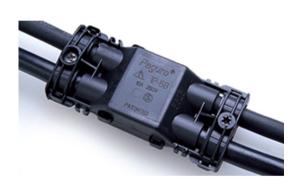

## **DESCRIPTION**

Paguro gel connector junction box black, 4 cable entry 6.5-12mm cable with 4 pole terminal block

#### WEATHERPROOF/WATERPROOF CONNECTORS FEATURES

- · Patented memory Gel
- · Can be rewired without renewal of internal Gel
- · IP68 Protection as standard
- Supplied complete with connector
- · Ideal for external connection applications
- The products can be buried without moisture ingress problems
- Up to 16 Amp current capability, depending on product