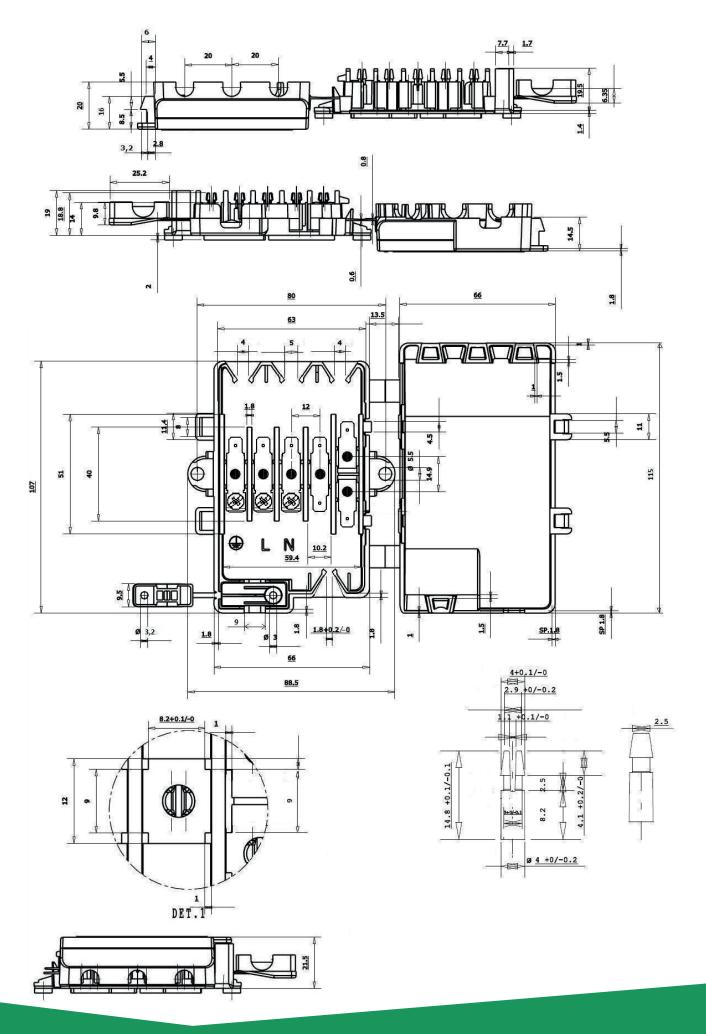

## **OVERVIEW**

Connection box with both screw-to-tab and tab-to-tab terminals. Suitable for connecting multiple cables indoors where IP30 or lower is required.

Terminal A

Terminal B

Terminal C

Pitch: 12mm

Length: 115mm

Width: 66mm

Height: 21.5mm

Fixing Hole: 5.5mm

Fixing Hole Interaxis: 80mm

Screw (Phase): M4

Screw (Clamp): M3.5

Terminal Configuration: 3A + 1B + 2C