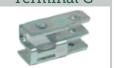

## **OVERVIEW**

Connection box with both screw-to-tab and tab-to-tab terminals. Suitable for connecting multiple cables indoors where IP30 or lower is required.

Terminal A

Terminal B

Terminal C

Pitch: 12mm

Length: 115mm

Width: 66mm

Height: 21.5mm

Fixing Hole: 5.5mm

Fixing Hole Interaxis: 80mm

Screw (Phase): M4

Screw (Clamp): M3.5

Terminal Configuration: 3A + 1B + 2C