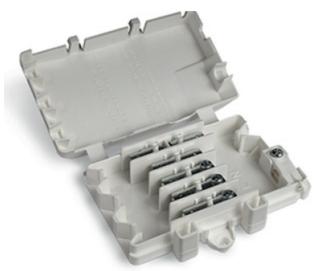

## **CONNECTION BOX - SCREWLESS**

## **OVERVIEW**

Connection box with both screw-to-tab and tab-to-tab terminals. Suitable for connecting multiple cables indoors where IP30 or lower is required.

Terminal A

Terminal B

Terminal C

Pitch: 12mm

Length: 115mm

Width: 66mm

Height: 21.5mm

Fixing Hole: 5.5mm

Fixing Hole Interaxis: 80mm

Screw (Phase): M4

Screw (Clamp): M3.5

Terminal Configuration: 3A + 1B + 2C