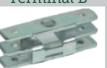

## **OVERVIEW**

Connection box with both screw-to-tab and tab-to-tab terminals. Suitable for connecting multiple cables indoors where IP30 or lower is required.

Terminal A

Terminal B

Terminal C

Pitch: 12mm

Length: 115mm

Width: 66mm

Height: 21.5mm

Fixing Hole: 5.5mm

Fixing Hole Interaxis: 80mm

Screw (Phase): M4

Screw (Clamp): M3.5

Terminal Configuration: 3A + 1B + 2C