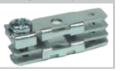

## **OVERVIEW**

Connection box with both screw-to-tab and tab-to-tab terminals. Suitable for connecting multiple cables indoors where IP30 or lower is required.

Terminal A

Terminal B

Terminal C

Pitch: 12mm

Length: 115mm

Width: 66mm

Height: 21.5mm

Fixing Hole: 5.5mm

Fixing Hole Interaxis: 80mm

Screw (Phase): M4

Screw (Clamp): M3.5

Terminal Configuration: 3A + 1B + 2C