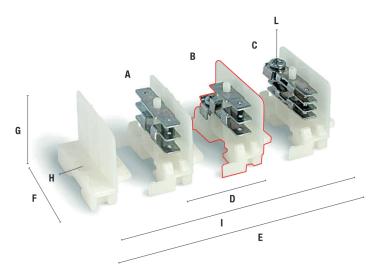

## TERMINAL BLOCK - TAB TO TAB

## **FEATURES**

Terminal Configuration: B (3 Tabs + Screw)

Termination Material: White Zinc Plated Steel

Body Material: Polyamide PA66

Flammability Rating: UL94-V2

Electrical / Wire Rating: 2.5mm2 - 24A - 450V

## **OVERVIEW**

Terminal Block with Tab to Tab terminals, 1 pole with x3 6.3x0.8mm tabs and screw terminal in nickel plated brass. Housing is made from a UL94-V2 Polyphenylene.

Terminal B

Pitch (D): 11mm

Length (E): 19.2mm + (poles x11)

Width (F): 38mm

Height (G): 29mm

Fixing Hole (H): 4.1mm

Fixing Hole Interaxis (I): 11mm + (poles x11)

Screw (L): M4