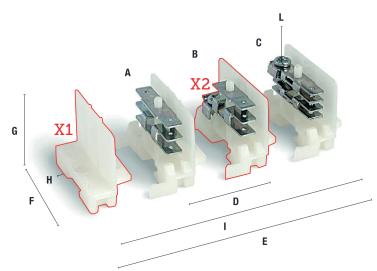

## **FEATURES**

Terminal Configuration: x2 B (3 Tabs + Screw) x1 H

Termination Material: White Zinc Plated Steel

Body Material: Polyamide PA66

Flammability Rating: UL94-V2

Electrical / Wire Rating: 2.5mm2 - 24A - 450V

## Terminal B

Pitch (D): 11mm

Length (E): 19.2mm + (poles x11)

Width (F): 38mm

Height (G): 29mm

Fixing Hole (H): 4.1mm

Fixing Hole Interaxis (I): 11mm + (poles x11)

Screw (L): M4