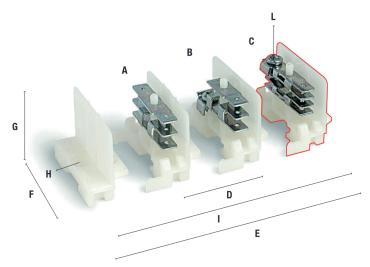

## TERMINAL BLOCK - TAB TO TAB

## **FEATURES**

Terminal Configuration: C (4 Tabs + Screw & 2 Tabs)

Termination Material: White Zinc Plated Steel

Body Material: Polyamide PA66

Flammability Rating: UL94-V2

Electrical / Wire Rating: 2.5mm2 - 24A - 450V

## **OVERVIEW**

Terminal Block with Tab to Tab terminals, 1 pole with x3 6.3x0.8mm tabs on one side and x2 tabs with screw terminal on the other side in nickel plated brass. Housing is made from a UL94-V2 Polyphenylene.

Pitch (D): 11mm

Length (E): 19.2mm + (poles x11)

Width (F): 38mm

Height (G): 29mm

Fixing Hole (H): 4.1mm

Fixing Hole Interaxis (I): 11mm + (poles x11)

Screw (L): M4